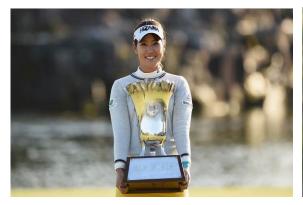

HONMA GOLF CO., LTD. (Head office: Roppongi Hills Mori Tower 35F, 6-10-1 Roppongi, Minato-ku, Tokyo; representative director & president: Yasuki Ito) congratulates Tour staffer Mami Fukuda on winning the ITO EN Ladies Golf Tournament at Great Island club in Chiba.

4 strokes against the 2<sup>nd</sup> place on the last day, the first half two birdies no bogy, she was ready to the victor. She kept running, got the first victory and achieved to keep on the first place for three days. Mami Fukuda uses "TW-G1" ball, that proves that HONMA products have quality to pass through tour with not only clubs also balls.

#### Mami Fukuda

【Date of Birth】 June 15, 1992

[Nationality] Fukuoka, Japan

【Height】 168cm

[JLPGA money list]30th[Average stroke]45th[The number of times of birdies]31th[Putting average]13th

XAs of November 13, 2017

### **Comment from Mami Fukuda**

I am very pleased to win the first victory. With HONMA balls, I could get many birdies and brilliant score! For the rest of games, I will do my best! Thank you very much.