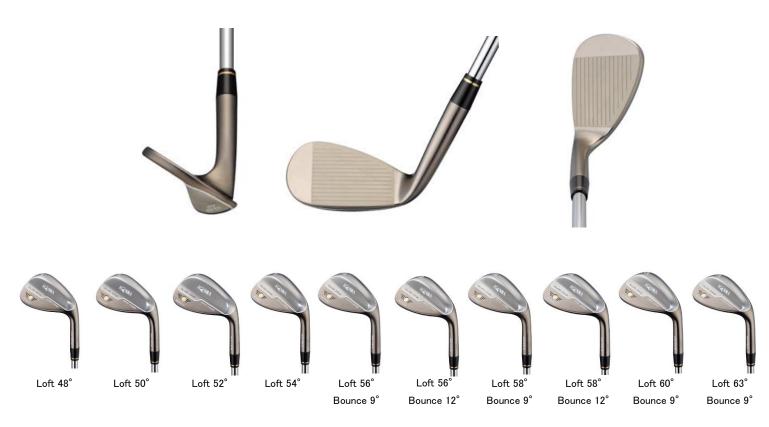

Furthermore, the model which feels easy about any scenes and is established by having made the head large-sized was made.

Moreover, "BERES W105C" newly developed loft 52 and 54 degree based on previous model with loft 53 degree, and became all the 10 kinds all model numbers. In Honma Golf, the golf life of an athlete-oriented visitor is aided by "BERES W105C."

## - 『BERES W105C』 Product summary -

【Brand name】 『BERES W105C』

[Release date] October 23,2012

[sale area] whole-world

[shaft] NS PRO950GH

[s p e c]

| Head material /       | Mild Steel / Casting                      |      |      |        |      |       |      |       |      |      |  |
|-----------------------|-------------------------------------------|------|------|--------|------|-------|------|-------|------|------|--|
| Manufacturing process |                                           |      |      |        |      |       |      |       |      |      |  |
| Head plating          | Black Nickel finish + Chrome Satin Finish |      |      |        |      |       |      |       |      |      |  |
| #(No.)                | 48                                        | 50   | 52   | 54     | 56-9 | 56-12 | 58-9 | 58-12 | 60-9 | 63-9 |  |
| Loft (deg.)           | 48.0                                      | 50.0 | 52.0 | 54.0   | 56.0 | 56.0  | 58.0 | 58.0  | 60.0 | 63.0 |  |
| Bounce (deg.)         | 8.0                                       | 8.0  | 8.0  | 9.0    | 9.0  | 12.0  | 9.0  | 12.0  | 9.0  | 9.0  |  |
| Lie angle (deg.)      | 63.5                                      |      |      |        |      |       |      |       |      |      |  |
| Face progression (mm) | 6.0                                       | 6.0  | 6.0  | 6.5    | 6.5  | 5.5   | 6.5  | 5.5   | 6.5  | 6.5  |  |
| Length (inches)       | 35.0                                      |      |      |        |      |       |      |       |      |      |  |
| Swing weight Gross    |                                           |      |      |        |      |       |      |       |      |      |  |
| weight (g)            | D1•442                                    |      |      | D2-445 |      |       |      |       |      |      |  |
| Gross weight (g)      |                                           |      |      |        |      |       |      |       |      |      |  |
| NS PRO 50GH           |                                           |      |      |        |      |       |      |       |      |      |  |