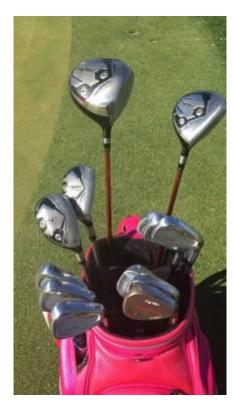

## **Shan-Shan Feng**

[Date of Birth] August 5, 1989

[Nationality] China[Height] 172cm

[Club Setting]

 1W:
 TOUR WORLD
 TW727 455
 10.5° VIZARD YC55
 (R)

 3W:
 TOUR WORLD
 TW727 FW
 15° VIZARD YC55
 (R)

UT: TOUR WORLD TW727 UT 19° VIZARD UT55 UT: TOUR WORLD TW727 UT 22° VIZARD UT55

IRON: TOUR WORLD TW727V (#5-10) NS PRO 950GH (R)

AW: W105P 52° NS PRO 950GH (R)

[ROLEX Ranking]6th[LPGA money list]11th

(XAs of May 29, 2017)