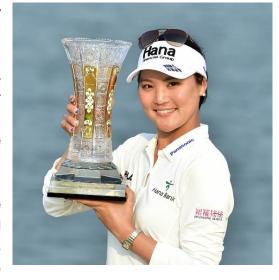

## So Yoen Ryu

[Date of Birth] 29 June,1990

[Height] 169 cm [Club setting]

1W: TW727 455 9.5° VIZARD YA55 S

FW: TW717 5W 18° VIZARD TC55 R UT: TW727 22° UT65

Iron: TW717 V (#5-#10) GS85-R Wedge: TW-W 50°/52°NS950 R

## Comment

This season is the seventh in which I will be using HONMA clubs. I switched my drivers to TW727 455 this season. Able to drive balls considerably further than before, I am exceedingly grateful for the boost that these clubs give me in actual competitive situations.